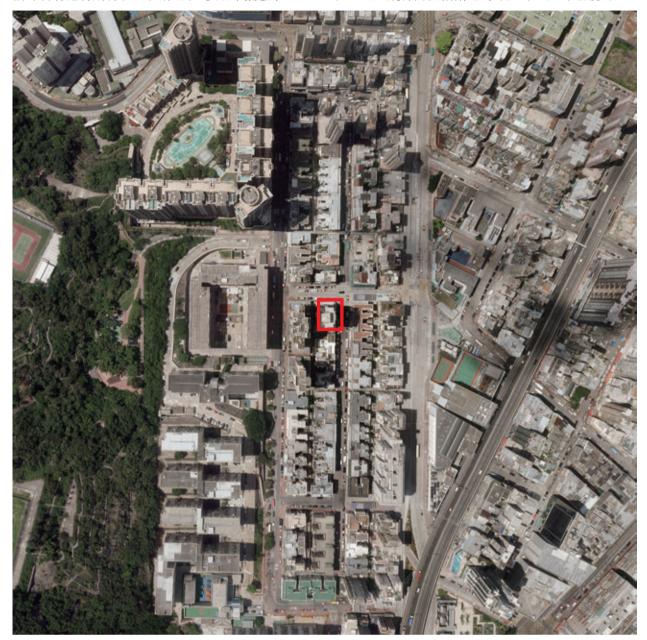

Adopted from part of the aerial photo, Photo No. E099614, dated 13 July 2020, taken by the Survey and Mapping Office, Lands Department, The Government of the Hong Kong Special Administrative Region at a flying height of 3000 feet.

摘錄自香港特別行政區政府地政總署測繪處於13/7/2020在3000呎飛行高度拍攝之鳥瞰照片,照片編號為E099614。

boundary of the Development 發展項目的界線

## Remark:

- 1. Survey and Mapping Office, Lands Department, The Government of HKSAR © Copyright reserved reproduction by permission only.
- 2. Due to technical reasons (such as the shape of Development), the Aerial Photograph has shown more than the area required under the Residential Properties (First-hand Sales) Ordinance.

## 備註:

- 1. 香港特別行政區政府地政總署測繪處©版權所有,未經許可,不得翻印。
- 因技術原因(例如發展項目之形狀),鳥瞰照片所顯示之範圍多於《一手住 宅物業銷售條例》所要求者。