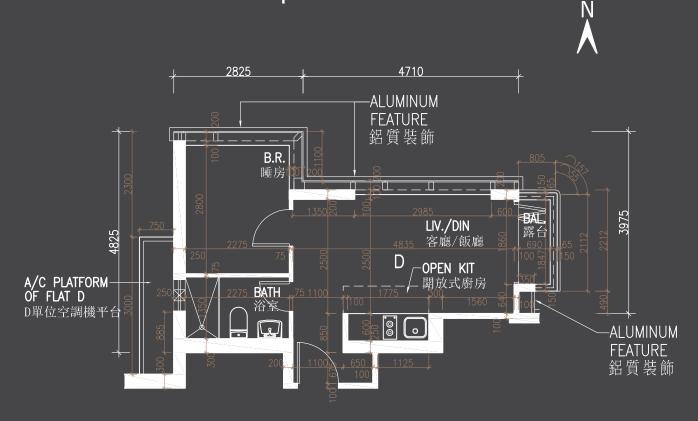

# 18樓 D室 平面圖

# Flat D 18/F Floor Plan

實用面積 358平方呎 Saleable Area 358 sq. ft.

比例 SCALE C 与 (m/ 米)

## Location of Notices 告示位置

\* Notice(s) at beam/bulkhead at high level 告示在高位橫樑/假陣處