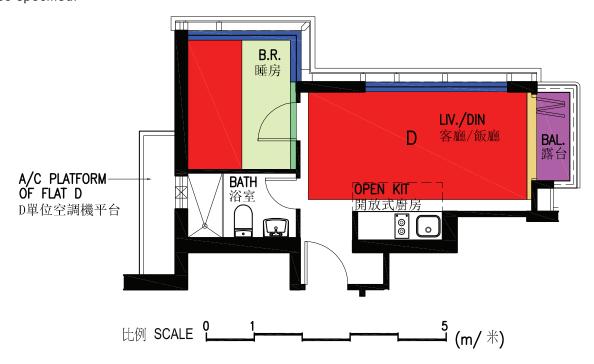

# Flat D 18/F Floor Plan

實用面積 358平方呎 Saleable Area 358 sq. ft.

比例 SCALE C 与 (m/ 米)

## 位置2之告示 Notice(s) in Location 2

本示範單位的樓底高度(地面量度至天花板計)於圖中不同顏色所示部分低於有關住宅物業相應部分的相應預計高度。高度之間的差距(下稱「高度差距丨)如下:

The floor-to-ceiling height of different part(s) of this show flat shown in different colour(s) in the plan is less than the corresponding projected height of the corresponding part of the residential property. The difference(s) (the "Height Difference") is/are as follows:

啡色 brown:20 mm紫色 purple:120 mm紅色 red:145 mm深綠色 dark green:210 mm藍色 blue:350 mm淺綠色 light green:560 mm

因示範單位地板及天花均有裝修物料(例如假天花),於示範單位內量度出之樓底高度(地面量度至天花板計)(如此量度得出之樓底高度未能將上述裝修物料厚度納入計算之中)可能會與有關住宅物業減去高度差距後的相應「預計高度」不同。