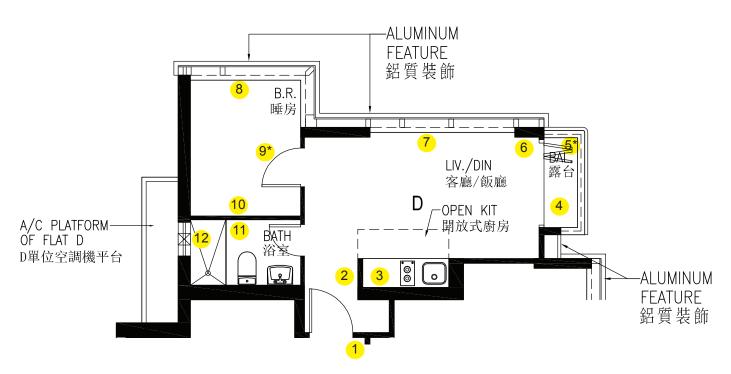

## Location of Notices 告示位置

\* Notice(s) at beam/bulkhead at high level 告示在高位橫樑/假陣處

## 位置1之告示 Notice(s) in Location 1

因發展項目將來可能出現之實際現場環境限制,實際單位大門的高度可能會比本示範單位大門的高度約低 50毫米,賣方保留權利作此改動,敬希注意。

Please note that due to the physical constraints of the actual development which may arise in future, the height of the entrance door of the actual unit may be less than the height of the entrance door of this show flat by approximately 50 mm, and the Vendor reserves the right to make such a modification.

本示範單位室內地板與入口大門外地板之高度差距並 不反映實際單位室內地板與入口大門外地板之高之度 差距。

The level difference between the floor of the inside of this show flat and the floor outside the entrance door of this show flat does not reflect the level difference between the floor of the inside of the actual unit and the floor outside the entrance door of the actual unit.

## 位置2之告示 Notice(s) in Location 2

本示範單位的樓底高度(地面量度至天花板計)於圖中不同顏色所示部分低於有關住宅物業相應部分的相應預計高度。高度之間的差距(下稱「高度差距丨)如下:

The floor-to-ceiling height of different part(s) of this show flat shown in different colour(s) in the plan is less than the corresponding projected height of the corresponding part of the residential property. The difference(s) (the "Height Difference") is/are as follows:

啡色 brown:20 mm紫色 purple:120 mm紅色 red:145 mm深綠色 dark green:210 mm藍色 blue:350 mm淺綠色 light green:560 mm

因示範單位地板及天花均有裝修物料(例如假天花),於示範單位內量度出之樓底高度(地面量度至天花板計)(如此量度得出之樓底高度未能將上述裝修物料厚度納入計算之中)可能會與有關住宅物業減去高度差距後的相應「預計高度」不同。

Due to the finishes on the floor and ceiling of the show flat (e.g. false ceiling), it is possible that there will be a difference between the floor-to-ceiling height of the show flat obtained by taking measurements inside the show flat (it will not be able to take into account of the thickness of the aforesaid finishes when taking such measurements) and the "projected height" (less the Height Difference) of the corresponding residential property.

「預計高度」就某住宅物業而言、指按照以下算式計算得出的該物業的高度:將發展項目的售樓 説明書中就該物業指明的層與層之間的高度,減去如此指明的該物業的樓板的厚度。

"Projected height" means the height of the residential property as calculated by deducting the thickness of the floor slab of the residential property as specified in relation to the residential property in the sales brochure for the development from the floor-to-floor height of the residential property as so specified.

本示範單位僅作展示相關住宅物業之用,並不構成亦不得詮釋作構成任何關於 發展項目任何住宅物業景觀或發展項目任何部份之外觀之陳述或保證,不論是 否可能有展示發展項目任何部份之外牆裝修物料、外在喉管或外觀。

The show flat is for showing the residential property concerned only and does not constitute and shall not be construed as constituting any representation or warranty in respect of the view from any residential property in the Development or the external appearance of any part of the Development, whether or not the external finishes, external pipes, or appearance of any part of the Development have been shown.

本示範單位及本示範單位內的窗台、露台或工作平台的尺寸,有別於發展項目的售樓說明書中就有關住宅物業指明者,而該項分別是本示範單位的圍封牆、 邊界牆或內部間隔的裝修物料所引致的。

The dimensions of this show flat, and of any bay window, balcony or utility platform in this show flat are different from those specified in relation to the residential property in the sales brochure, and the difference is due to the finishes on the enclosing walls or boundary walls for, or internal partitions of, the show flat.

以紅色標簽標出的消防花灑、消防水管、緊急照明系統及冷氣風咀等均是本售樓 處之設備及設施、並不構成實際單位裝置、裝修物料及設備一部份,亦不可能於 實際單位內安裝。準買家如欲了解實際單位裝置、裝修物料及設備的詳情,請參 閱售樓説明書。

The fire sprinklers, fire protection water pipes, emergency lighting systems and air-conditioning grille, etc. identified by red labels are equipment or facilities of the sales office and do not form part of the fittings, finishes and appliances of the actual unit, and cannot be installed in the actual unit. Prospective purchasers should make reference to the sales brochure for details of the fittings, finishes and appliances of the actual unit.

實際單位內之外露喉管將被假天花隱藏。該等外露喉管在此示範單位內並無提供。

Exposed pipes will be hidden by the false ceiling in the actual unit. Those exposed pipes have not been provided in this show flat.

## 位置3之告示 Notice(s) in Location 3

實際單位內之抽油煙機及冷氣機之附屬喉管將被廚櫃及假天花隱藏。該等喉管在此示範單位內並無安裝。

The associated pipes of the cooker hood and the air conditioner will be hidden by kitchen cabinet and the false ceiling in the actual unit. Those pipes have not been provided in this show flat.

賣方保留權利亦可能會(但未必一定會)修改廚房洗滌盤、煮食爐、微波焗爐、抽油煙機、雪櫃、電插座、電制和廚櫃位置和布局,實際單位廚房中上述各項位置可和布局能會與本示範單位提供者有分別。

Please note that the vendor reserves the right to and may (but may not necessarily) amend the locations and layout of the sink, hob, microwave oven, cookerhood, refrigerator, sockets, switches and kitchen cabinetsof this kitchen. The locations and layout of the aforesaid items provided in the kitchen of the actual unit may be different from those provided in this show flat.

## 位置4之告示 Notice(s) in Location 4

本示範單位僅作展示相關住宅物業之用,並不構成亦不得詮釋作構成任何關於發展項目任何住宅物業景觀或發展項目任何部份之外觀之陳述或保證,不論是否可能有展示發展項目任何部份之外牆裝修物料、外在喉管或外觀。

The show flat is for showing the residential property concerned only and does not constitute and shall not beconstrued as constituting any representation or warranty in respect of the view from any residential property in the Development or the external appearance of any part of the Development, whether or not the external finishes, external pipes, or appearance of any part of the Development have been shown.

## 位置5之告示 Notice(s) in Location 5

此為示範單位所處大廈之橫樑/假陣,並不會於實際 單位出現。

This is a beam/bulkhead of the building in which this show flat is located. It will not appear in the actual unit.

因本示範單位的樓底高度低於實際單位的相應預計高度、示範單位所處大廈之橫樑及/或其他場環境限制, 此露台部分天花與實際單位提供者之大小和形狀等有 分別。

Due to the floor-to-ceiling height of this show flat being less than the corresponding projected height of the actual unit, the beam(s) of the building in which this show flat is located and/or other physical constraints of this venue, the size and shape, etc. of part of the ceiling of thisbalcony are different from those provided in the actual unit.

賣方保留權利亦可能會(但未必一定會)修改建築圖則 將本露台摺門安裝於本露台另一邊,敬希注意。

Please note that the vendor reserves the right to and may (but may not necessarily) amend the building plans to install the folding doors of this balcony at the opposite side of this balcony.

因現場環境所限,本示範單位露台地板與客廳/飯廳 地板之高度差距較實際單位露台地板與室內地板之高 度差距約少60毫米。

Due to the physical constraints of this venue, the level difference between the floor of the balcony and the floor of the living/dining room of this show flat is approximately 60 mm less than the level difference between the floor of the balcony and the floor of the actual unit.

賣方保留權利亦可能會(但未必一定會)修改本露台 天花之鋁質板假天花之顏色、紋理、外觀、尺寸及安 裝方法,敬希注意。實際單位露台天花之鋁質板假天 花可能會與本示範單位提供者有分別。

Please note that the vendor reserves the right to and may (but may not necessarily) amend the colour, pattern, appearance, dimension and installation manner of the aluminium false ceiling of the ceiling of this balcony. The aluminium false ceiling of the ceiling of the balcony provided in the actual unit may be different from those provided in this show flat.

因發展項目將來可能出現之實際現場環境限制,實際單位露台燈之位置和尺寸可能會與本示範單位所示者不同,賣方保留權利作此等改動,敬希注意。

Please note that due to the physical constraints of the actual development which may arise in future, the location and dimension of the light in the balcony may be different from those shown in this show flat, and the Vendor reserves the right to make such modifications.

## 位置7之告示 Notice(s) in Location 7

因本示範單位的樓底高度低於實際單位的相應預計高度、示範單位所處大廈之橫樑及/或其他場環境限制, 此幕牆與實際單位提供者之大小和布局等有分別。

Due to the floor-to-ceiling height of this show flat being less than the corresponding projected height of the actual unit, the beam(s) of the building in which this show flat is located and/or other physical constraints of this venue, the size and layout, etc. of the curtain wall shown here are different from those of the curtain wall provided in the actual unit.

本示範單位僅作展示相關住宅物業之用,並不構成亦不得詮釋作構成任何關於發展項目任何住宅物業景觀或發展項目任何部份之外觀之陳述或保證,不論是否可能有展示發展項目任何部份之外牆裝修物料、外在喉管或外觀。

The show flat is for showing the residential property concerned only and does not constitute and shall not beconstrued as constituting any representation or warranty in respect of the view from any residential property in the Development or the external appearance of any part of the Development, whether or not the external finishes, external pipes, or appearance of any part of the Development have been shown.

## 位置8之告示 Notice(s) in Location 8

因本示範單位的樓底高度低於實際單位的相應預計高度、示範單位所處大廈之橫樑及/或其他場環境限制, 此幕牆與實際單位提供者之大小和布局等有分別。

Due to the floor-to-ceiling height of this show flat being less than the corresponding projected height of the actual unit, the beam(s) of the building in which this show flat is located and/or other physical constraints of this venue, the size and layout, etc. of the curtain wall shown here are different from those of the curtain wall provided in the actual unit.

實際單位幕牆此處將為整塊玻璃,並無此處出現之接駁位。因示範單位所處大廈電梯運輸空間所限,未能以整塊玻璃模擬實際單位此部分幕牆。

The curtain wall here in the actual unit will comprise one single panel of glass without any connection position appearing here. Due to the limited capacity of the lifts of the building in which this show flat is located, it is not possible to mock up this part of the curtain wall with one single panel of glass.

## 位置9之告示 Notice(s) in Location 9

此為示範單位所處大廈之橫樑/假陣,並不會於實際 單位出現。

This is a beam/bulkhead of the building in which this show flat is located. It will not appear in the actual unit.

## 位置10之告示 Notice(s) in Location 10

因現場環境所限,此處對上之冷氣機室內機及其開關制裝設位置較實際單位中裝設位置約低約200毫米及偏右約375毫米。

Due to the physical constraints of the sales office, the locations of the indoor unit of air conditioner and its switch here above are approximately 200mm lower than and approximately 375mm to the right of those in the actual unit.

## 位置11之告示 Notice(s) in Location 11

實際單位浴室內之抽氣風扇(及其附屬喉管)、熱水器(及其附屬喉管)及/或冷氣機之附屬喉管將被假天花隱藏。該抽氣風扇、熱水器及該等喉管在此示範單位內並無提供。

The exhaust duct fan (and its associated pipes), the water heater (and its associated pipes) and/or the associated pipes of the air conditioner will be hidden by the false ceiling in the bathroom of the actual unit. That exhaust duct fan, that water heater and those pipes have not been provided in this show flat.

## 位置12之告示 Notice(s) in Location 12

本示範單位僅作展示相關住宅物業之用,並不構成亦不得詮釋作構成任何關於發展項目任何住宅物業景觀或發展項目任何部份之外觀之陳述或保證,不論是否可能有展示發展項目任何部份之外牆裝修物料、外在喉管或外觀。

The show flat is for showing the residential property concerned only and does not constitute and shall not beconstrued as constituting any representation or warranty in respect of the view from any residential property in the Development or the external appearance of any part of the Development, whether or not the external finishes, external pipes, or appearance of any part of the Development have been shown.

實際住宅物業此牆後有空調機平台。因現場環境所限,本示範單位並沒有設置該空調機平台。

There will be an A/C platform behind this wall in the actual residential property. Due to the physical constraints of this venue, that A/C platform has not been provided in this show flat.