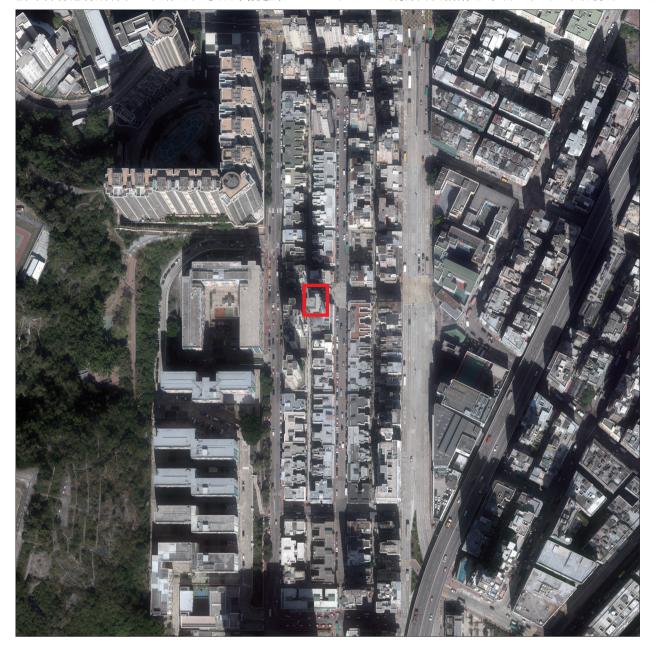

Adopted from part of the aerial photo, Photo No. E142835C, dated 3 December 2021, taken by the Survey and Mapping Office, Lands Department, The Government of the Hong Kong Special Administrative Region at a flying height of 6900 feet.

摘錄自香港特別行政區政府地政總署測繪處於3/12/2021在6900呎飛行高度拍攝之鳥瞰照片,照片編號為E142835C。

boundary of the Development 發展項目的界線

## Remark:

- 1. Survey and Mapping Office, Lands Department, The Government of HKSAR © Copyright reserved reproduction by permission only.
- 2. Due to technical reasons (such as the shape of Development), the Aerial Photograph has shown more than the area required under the Residential Properties (First-hand Sales) Ordinance.

## 備註:

- 香港特別行政區政府地政總署測繪處◎版權所有,未經許可,不得翻印。
- 2. 因技術原因(例如發展項目之形狀),鳥瞰照片所顯示之範圍多於《一手住 宅物業銷售條例》所要求者。